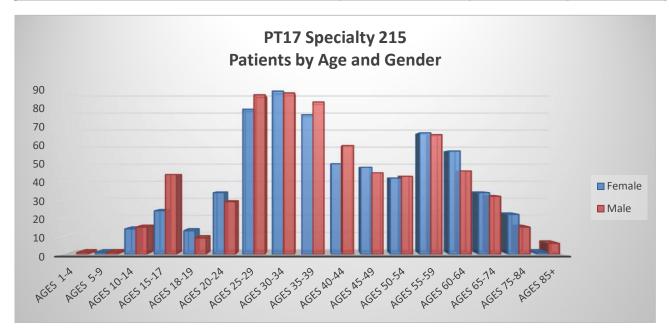

84   |
|                               |                          | Ages 40-44 | 50   | 60   |
|                               |                          | Ages 45-49 | 48   | 45   |
|                               |                          | Ages 50-54 | 42   | 43   |
|                               |                          | Ages 55-59 | 67   | 66   |
|                               |                          | Ages 60-64 | 57   | 46   |
|                               |                          | Ages 65-74 | 34   | 32   |
|                               |                          | Ages 75-84 | 22   | 15   |
|                               |                          | Ages 85+   | 1    | 6    |
| Aggregate(Provider Type Clain | n NV Code Values)        |            | 642  | 661  |



A small amount of Patients will change ages during the quarter, and therefore fall into more than one age group.

### Department of Health and Human Services Office of Analytics

|                                         | Substance Abuse Agency Model (SAAM)                                                                                                  |  |  |  |  |
|-----------------------------------------|--------------------------------------------------------------------------------------------------------------------------------------|--|--|--|--|
| Nevada Medicaid Fee for Service Reports |                                                                                                                                      |  |  |  |  |
|                                         |