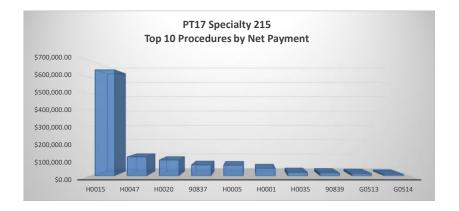

#### Substance Abuse Agency Model (SAAM) Nevada Medicaid Fee for Service Reports Billed Procedure Codes, sorted by Net Payment

| Time Period: Incurred          | With Runoff Quarte                  | r                 |                                                  |          | QTR 2 CY202           | 0            |
|--------------------------------|-------------------------------------|-------------------|--------------------------------------------------|----------|-----------------------|--------------|
|                                |                                     |                   |                                                  | Patients | Service<br>Count Paid | Net Payment  |
| Provider Type Claim<br>NV Code | Provider Specialty<br>Claim NV Code | Procedure<br>Code | Procedure                                        |          |                       |              |
| 017                            | 215                                 | H0015             | Alcohol/drug svc-intensive outpatient program    | 209      | 4,580                 | \$643,068.   |
|                                |                                     | H0047             | Alcohol/drug abuse svc not otherwise specified   | 454      | 2,012                 | \$115,276.   |
|                                |                                     | H0020             | Alcohol/drug svc-methadone admin/service         | 374      | 24,479                | \$96,377.    |
|                                |                                     | 90837             | PSYCHOTHERAPY W/PATIENT 60 MINUTES               | 110      | 617                   | \$66,728     |
|                                |                                     | H0005             | Alcohol/drug services-group counsel by clinician | 189      | 2,165                 | \$64,625     |
|                                |                                     | H0001             | Alcohol and/or drug assessment                   | 332      | 332                   | \$46,230     |
|                                |                                     | H0035             | Mental health partial hosp, treatment <24 hours  | 6        | 64                    | \$21,035     |
|                                |                                     | 90839             | PSYCHOTHERAPY FOR CRISIS INITIAL 60 MINUTES      | 51       | 160                   | \$18,007     |
|                                |                                     | G0513             | Prolonged preventive service, first 30 minutes   | 33       | 353                   | \$13,989     |
|                                |                                     | G0514             | Prolonged preventive service, each ADDL 30 min   | 25       | 231                   | \$9,154      |
|                                |                                     | 80305             | DRUG TEST PRSMV READ DIRECT OPTICAL OBS PR DATE  | 198      | 575                   | \$8,170      |
|                                |                                     | H0049             | Alcohol &/or drug screening                      | 299      | 841                   | \$8,138      |
|                                |                                     | 99409             | ALCOHOL/SUBSTANCE SCREEN & INTERVENTION >30 MIN  | 101      | 103                   | \$6,243      |
|                                |                                     | H0038             | Self-help/peer services per 15 minutes           | 87       | 686                   | \$5,210      |
|                                |                                     | 80306             | DRUG TST PRSMV READ INSTRMNT ASSTD DIR OPT OBS   | 125      | 228                   | \$4,308      |
|                                |                                     | H0002             | Behav health screen-eligibility for Tx program   | 131      | 132                   | \$4,061      |
|                                |                                     | Q3014             | Telehealth originating site facility fee         | 51       | 163                   | \$3,902      |
|                                |                                     | 90840             | PSYCHOTHERAPY FOR CRISIS EACH ADDL 30 MINUTES    | 7        | 60                    | \$3,373      |
|                                |                                     | 90791             | PSYCHIATRIC DIAGNOSTIC EVALUATION                | 21       | 21                    | \$2,909      |
|                                |                                     | H0034             | Medication training & support per 15 minutes     | 72       | 135                   | \$2,181      |
|                                |                                     | H0007             | Alcohol/drug services-crisis intervention-outpt  | 9        | 76                    | \$1,649      |
|                                |                                     | 99213             | OFFICE OUTPATIENT VISIT 15 MINUTES               | 30       | 33                    | \$1,452      |
|                                |                                     | 99214             | OFFICE OUTPATIENT VISIT 25 MINUTES               | 13       | 19                    | \$1,303      |
|                                |                                     | 99401             | PREVENT MED COUNSEL&/RISK FACTOR REDJ SPX 15 MIN | 28       | 35                    | \$1,205      |
|                                |                                     | 90853             | GROUP PSYCHOTHERAPY                              | 9        | 32                    | \$955        |
|                                |                                     | 99205             | OFFICE OUTPATIENT NEW 60 MINUTES                 | 7        | 7                     | \$953        |
|                                |                                     | 99215             | OFFICE OUTPATIENT VISIT 40 MINUTES               | 5        | 7                     | \$706        |
|                                |                                     | 99204             | OFFICE OUTPATIENT NEW 45 MINUTES                 | 6        | 6                     | \$683        |
|                                |                                     | 90834             | PSYCHOTHERAPY W/PATIENT 45 MINUTES               | 1        | 6                     | \$443        |
|                                |                                     | 96127             | BEHAV ASSMT W/SCORE & DOCD/STAND INSTRUMENT      | 54       | 115                   | \$391        |
|                                |                                     | 90847             | FAMILY PSYCHOTHERAPY W/PATIENT PRESENT 50 MINS   | 2        | 4                     | \$278        |
|                                |                                     | 99212             | OFFICE OUTPATIENT VISIT 10 MINUTES               | 3        | 5                     | \$158        |
|                                |                                     | 99211             | OFFICE OUTPATIENT VISIT 5 MINUTES                | 5        | 5                     | \$89         |
|                                |                                     | 99203             | OFFICE OUTPATIENT NEW 30 MINUTES                 | 1        | 1                     | \$80         |
|                                |                                     | 99408             | ALCOHOL/SUBSTANCE SCREEN & INTERVEN 15-30 MIN    | 2        | 2                     | \$71         |
|                                |                                     | 90832             | PSYCHOTHERAPY W/PATIENT 30 MINUTES               | 1        | 1                     | \$57         |
|                                |                                     | 99217             | OBSERVATION CARE DISCHARGE MANAGEMENT            | 1        | 1                     | \$55         |
|                                |                                     | 99202             | OFFICE OUTPATIENT NEW 20 MINUTES                 | 1        | 1                     | \$53         |
|                                |                                     | G2067             | Medication assisted treatment, methadone         | 11       | 240                   | \$0          |
|                                |                                     | G2078             | Take-home supply of methadone; 7 addl day suppl  | 5        | 12                    | \$0          |
| Aggregate(Provider Ty          | pe Claim NV Code Va                 | lues)             |                                                  | 1,303    | 38,545                | \$1,153,580. |

**Net Payment** is the net amount paid for all claims. It represents the amount after all pricing guidelines have been applied, and all third party, copayment, coinsurance, and deductible amounts have been subtracted. **Patient counts** may be duplicated across procedures.