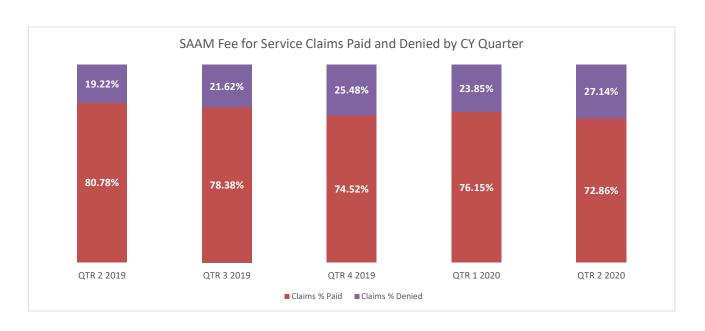

## Substance Abuse Agency Model (SAAM) Nevada Medicaid Fee for Service Reports Claims Paid and Denied

| Provider Type Claim NV Code | Provider Specialty Claim NV Code | Incurred With Runoff CY Quarter | Claims Paid | Claims % | Claims | Claims % |
|-----------------------------|----------------------------------|---------------------------------|-------------|----------|--------|----------|
|                             |                                  |                                 |             | Paid     | Denied | Denied   |
| 017                         | 215                              | QTR 2 2019                      | 23,611      | 80.78%   | 5,617  | 19.22%   |
|                             |                                  | QTR 3 2019                      | 25,310      | 78.38%   | 6,980  | 21.62%   |
|                             |                                  | QTR 4 2019                      | 25,251      | 74.52%   | 8,635  | 25.48%   |
|                             |                                  | QTR 1 2020                      | 23,543      | 76.15%   | 7,372  | 23.85%   |
|                             |                                  | QTR 2 2020                      | 16,364      | 72.86%   | 6,096  | 27.14%   |