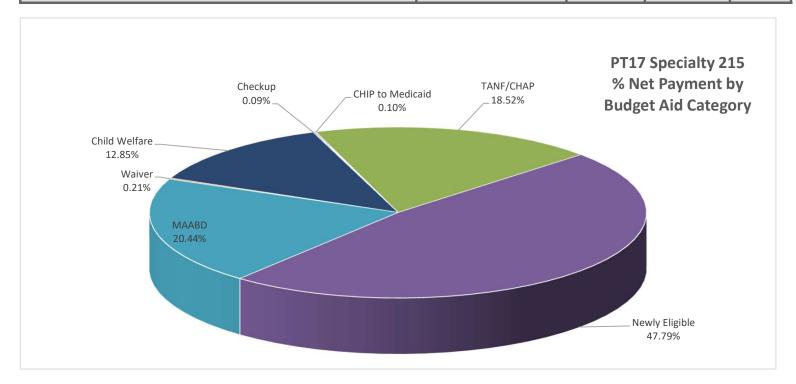

| \$213,643.20   | 18.52%    |  |  |
|                       |                                               | Newly Eligible   | 619   | 16,687        | \$551,324.06   | 47.79%    |  |  |
|                       |                                               | MAABD            | 443   | 14,382        | \$235,785.44   | 20.44%    |  |  |
|                       |                                               | Waiver           | 9     | 36            | \$2,449.77     | 0.21%     |  |  |
|                       |                                               | Child Welfare    | 41    | 1,389         | \$148,196.88   | 12.85%    |  |  |
| Aggregate(Provider Ty | Aggregate(Provider Type Claim NV Code Values) |                  | 1,303 | 38,545        | \$1,153,580.81 |           |  |  |



**Net Payment** is the net amount paid for all claims. It represents the amount after all pricing guidelines have been applied, and all third party, copayment, coinsurance, and deductible amounts have been subtracted. **Patient counts** may be duplicated across programs.

## Substance Abuse Agency Model (SAAM) Nevada Medicaid Fee for Service Reports Demographics

| Time Period: Incurred With Ru |                          | QTR 2      | 2020 |      |
|-------------------------------|--------------------------|------------|------|------|
|                               |                          |            | Pati | ents |
| Gender Code                   |                          |            | F    | M    |
| Provider Type Claim NV Code   | Provider Specialty Claim | Age Group  |      |