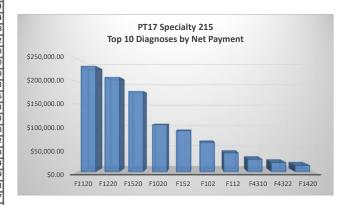

#### Substance Abuse Agency Model (SAAM) Nevada Medicaid Fee for Service Reports Principal Diagnosis, sorted by Net Payment

| Time Period: Inc   | Fime Period: Incurred With Runoff Quarter QTR 2 CY2020                                                                            |          |          |                          |  |  |  |
|--------------------|-----------------------------------------------------------------------------------------------------------------------------------|----------|----------|--------------------------|--|--|--|
| Provider Type      |                                                                                                                                   | Patients | Service  | Net Payment              |  |  |  |
| Claim NV Code      |                                                                                                                                   |          | Count    |                          |  |  |  |
| 17 Spec 215        |                                                                                                                                   |          | Paid     |                          |  |  |  |
| _                  | Diagnosis Principal                                                                                                               |          |          |                          |  |  |  |
| Principal<br>F1120 | Opioid dependence, uncomplicated                                                                                                  | 485      | 27,795   | \$233,180.42             |  |  |  |
| F1220              | Cannabis dependence, uncomplicated                                                                                                | 67       | 1,674    | \$208,665.64             |  |  |  |
| F1520              | Other stimulant dependence, uncomplicated                                                                                         | 169      | 2,780    | \$177,674.5              |  |  |  |
| F1020              | Alcohol dependence, uncomplicated                                                                                                 | 107      | 1,683    | \$104,144.8              |  |  |  |
| F152               | (Non-Billable Dx) Stimulant NEC dependence                                                                                        | 32       | 645      | \$90,563.5               |  |  |  |
| F102               | (Non-Billable Dx) Alcohol dependence                                                                                              | 22       | 460      | \$64,589.1               |  |  |  |
| F112               | (Non-Billable Dx) Opioid dependence                                                                                               | 16       | 296      | \$41,563.30              |  |  |  |
| F4310              | Post-traumatic stress disorder, unspecified                                                                                       | 48       | 569      | \$27,402.3               |  |  |  |
| F4322              | Adjustment disorder with anxiety                                                                                                  | 40       | 272      | \$20,136.93              |  |  |  |
| F1420              | Cocaine dependence, uncomplicated                                                                                                 | 6        | -        | \$13,973.8               |  |  |  |
| F251               | Schizoaffective disorder, depressive type                                                                                         | 8        |          | \$10,750.3               |  |  |  |
| F331               | Major depressive disorder, recurrent, moderate                                                                                    | 22       | 99       | \$10,039.5               |  |  |  |
| F1190<br>F411      | Opioid use, unspecified, uncomplicated  Generalized anxiety disorder                                                              | 53       | 98<br>84 | \$9,330.8i<br>\$7,673.3i |  |  |  |
| F1210              | Cannabis abuse, uncomplicated                                                                                                     | 11       | 190      | \$7,454.5                |  |  |  |
| F10230             | Alcohol dependence with withdrawal, uncomplicated                                                                                 | 2        |          | \$6,478.0                |  |  |  |
| F329               | Major depressive disorder, single episode, unspecified                                                                            | 8        |          | \$6,081.69               |  |  |  |
| F1010              | Alcohol abuse, uncomplicated                                                                                                      | 13       | 180      | \$5,607.6                |  |  |  |
| F250               | Schizoaffective disorder, bipolar type                                                                                            | 4        | 48       | \$5,102.6                |  |  |  |
| F1123              | Opioid dependence with withdrawal                                                                                                 | 8        | 32       | \$4,363.8                |  |  |  |
| F101               | (Non-Billable Dx) Alcohol abuse                                                                                                   | 1        | 30       | \$4,212.5                |  |  |  |
| F1399              | Sed, hypnot or anxio use unspec w unspec sed, hypnot or anxio-ind disord                                                          | 25       | 43       | \$4,104.62               |  |  |  |
| F1610              | Hallucinogen abuse, uncomplicated                                                                                                 | 1        | 30       | \$4,102.83               |  |  |  |
| F1124              | Opioid dependence with opioid-induced mood disorder                                                                               | 2        | -        | \$3,933.06               |  |  |  |
| F1421              | Cocaine dependence, in remission                                                                                                  | 1        |          | \$3,847.89               |  |  |  |
| F1924              | Other psychoactive subst dependence w psychoactive-induced mood disorder                                                          | 1        | -        | \$3,221.35               |  |  |  |
| F11<br>F1320       | (Non-Billable Dx) Opioid related disorders                                                                                        | 1        | 71<br>29 | \$2,971.54               |  |  |  |
| F15259             | Sedative, hypnotic or anxiolytic dependence, uncomplicated  Other stimulant dependence w stimulant-induced psych disorder, unspec | 1        | 9        | \$2,967.05<br>\$2,958.12 |  |  |  |
| F2081              | Schizophreniform disorder                                                                                                         | 1        | -        | \$2,751.67               |  |  |  |
| F15                | (Non-Billable Dx) Other stimulant related disorders                                                                               | 3        | 69       | \$2,704.24               |  |  |  |
| F1510              | Other stimulant abuse, uncomplicated                                                                                              | 10       | 73       | \$2,614.08               |  |  |  |
| F4323              | Adjustment disorder with mixed anxiety and depressed mood                                                                         | 6        | 28       | \$2,554.05               |  |  |  |
| F1820              | Inhalant dependence, uncomplicated                                                                                                | 1        | 18       | \$2,528.10               |  |  |  |
| F312               | Bipolar disorder, current episode manic severe with psychotic features                                                            | 3        | 24       | \$2,266.19               |  |  |  |
| F1424              | Cocaine dependence with cocaine-induced mood disorder                                                                             | 1        | 17       | \$2,151.58               |  |  |  |
| F19180             | Other psychoactive subst abuse w psychoactive-induced anxiety disorder                                                            | 1        | 15       | \$2,106.75               |  |  |  |
| F10220             | Alcohol dependence with intoxication, uncomplicated                                                                               | 7        | 15       | \$2,103.78               |  |  |  |
| F13129             | Sedative, hypnotic or anxiolytic abuse with intoxication, unspecified                                                             | 15       | 23       | \$2,024.98               |  |  |  |
| F902               | Attention-deficit hyperactivity disorder, combined type                                                                           | 6        |          | \$2,007.92               |  |  |  |
| F209               | Schizophrenia, unspecified                                                                                                        | 4        |          | \$1,877.56               |  |  |  |
| F913<br>F1911      | Oppositional defiant disorder                                                                                                     | 2        | 17<br>12 | \$1,869.86               |  |  |  |
| F431               | Other psychoactive substance abuse, in remission (Non-Billable Dx) Post-traumatic stress disorder                                 | 6        |          | \$1,685.40<br>\$1,609.40 |  |  |  |
| F4325              | Adjustment disorder with mixed disturbance of emotions and conduct                                                                | 4        | 14       | \$1,577.7                |  |  |  |
| F1111              | Opioid abuse, in remission                                                                                                        | 1        | 24       | \$1,437.57               |  |  |  |
| F332               | Major depressive disorder, recurrent severe without psychotic features                                                            | 10       | 23       | \$1,271.35               |  |  |  |
| F1121              | Opioid dependence, in remission                                                                                                   | 4        | 22       | \$1,230.0                |  |  |  |
| Z719               | Counseling, unspecified                                                                                                           | 15       | 50       | \$1,193.14               |  |  |  |
| F39                | Unspecified mood [affective] disorder                                                                                             | 1        | 11       | \$1,189.6                |  |  |  |
| F88                | Other disorders of psychological development                                                                                      | 1        |          | \$1,189.6                |  |  |  |
| F840               | Autistic disorder                                                                                                                 | 2        |          | \$1,170.4                |  |  |  |
| F1410              | Cocaine abuse, uncomplicated                                                                                                      | 2        |          | \$1,116.2                |  |  |  |
| F1521              | Other stimulant dependence, in remission                                                                                          | 4        | -        | \$1,092.79               |  |  |  |
| F4320              | Adjustment disorder, unspecified                                                                                                  | 1        |          | \$1,081.5                |  |  |  |
| F315<br>F410       | Bipolar disord, current episode depressed, severe, w psychotic features                                                           | 5        | -        | \$1,069.4                |  |  |  |
| F900               | Panic disorder [episodic paroxysmal anxiety]  Attention-deficit hyperactivity disorder, predominantly inattentive type            | 6        |          | \$965.9<br>\$941.0       |  |  |  |
| F1523              | Other stimulant dependence with withdrawal                                                                                        | 6        | -        | \$923.7                  |  |  |  |
| F10239             | Alcohol dependence with withdrawal, unspecified                                                                                   | 8        | -        | \$913.2                  |  |  |  |
| F339               | Major depressive disorder, recurrent, unspecified                                                                                 | 2        |          | \$865.2                  |  |  |  |
| F3181              | Bipolar II disorder                                                                                                               | 6        | -        | \$857.67                 |  |  |  |
| F4312              | Post-traumatic stress disorder, chronic                                                                                           | 5        | 15       | \$835.32                 |  |  |  |
| F321               | Major depressive disorder, single episode, moderate                                                                               | 7        | 14       | \$800.50                 |  |  |  |
| F430               | Acute stress reaction                                                                                                             | 1        | 7        | \$761.4                  |  |  |  |
| F12                | (Non-Billable Dx) Cannabis related disorders                                                                                      | 2        |          | \$720.2                  |  |  |  |
| F15122             | Other stimulant abuse with intoxication with perceptual disturbance                                                               | 1        |          | \$702.7                  |  |  |  |
| F3289              | Other specified depressive episodes                                                                                               | 1        | 6        | \$680.2                  |  |  |  |
| F439               | Reaction to severe stress, unspecified                                                                                            | 2        |          | \$614.74                 |  |  |  |
|                    |                                                                                                                                   |          |          |                          |  |  |  |
| F1221<br>F4321     | Cannabis dependence, in remission  Adjustment disorder with depressed mood                                                        | 3        | -        | \$581.4:<br>\$572.00     |  |  |  |

**Net Payment** is the net amount paid for all claims. It represents the amount after all pricing guidelines have been applied, and all third party, copayment, coinsurance, and deductible amounts have been subtracted.

Patient counts may be duplicated across dignosis codes.